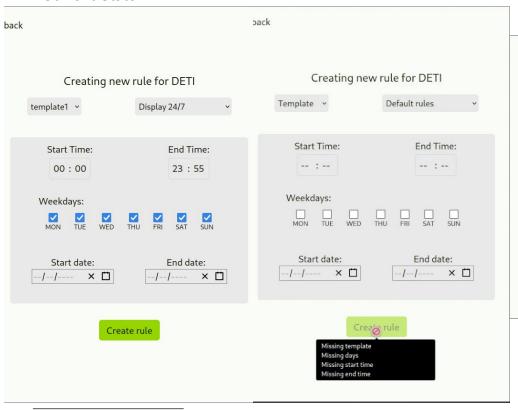

nfigure this display please enter this wifi:

SSID: DetiSignage-1f7e59e7

Password: 5eeff3dc

Or use the following QR code



And visit 10.42.0.1:5000/config

# Media Player

# **Current Configuration**



#### Network

| Choc | se a Network: | Vodafone-29A963 | ~ | Password: |  |
|------|---------------|-----------------|---|-----------|--|
| ΜQ   | TT            |                 |   |           |  |
| nost | localhost     |                 |   |           |  |
|      | 1883          |                 |   |           |  |

# MediaPlayer

register\_topic register

username test
password test
name test

transport tcp

default\_template templates/setting\_up.html

## Logging

log\_file application.log
log\_level DEBUG
Update Configuration

### **Current State**





#### **Current State**