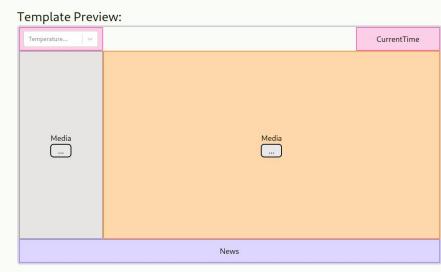

ure this display please enter this wifi:

SSID: DetiSignage-1f7e59e7

Password: 5eeff3dc

Or use the following QR code



And visit 10.42.0.1:5000/config

# Media Player

# **Current Configuration**



#### Network

| Choc | se a Network: | Vodafone-29A963 | ~ | Password: |  |
|------|---------------|-----------------|---|-----------|--|
| ΜQ   | TT            |                 |   |           |  |
| nost | localhost     |                 |   |           |  |
|      | 1883          |                 |   |           |  |

# MediaPlayer

register\_topic register

username test
password test
name test

transport tcp

default\_template templates/setting\_up.html

## Logging

log\_file application.log
log\_level DEBUG
Update Configuration

### **Current State**





#### **Current State**