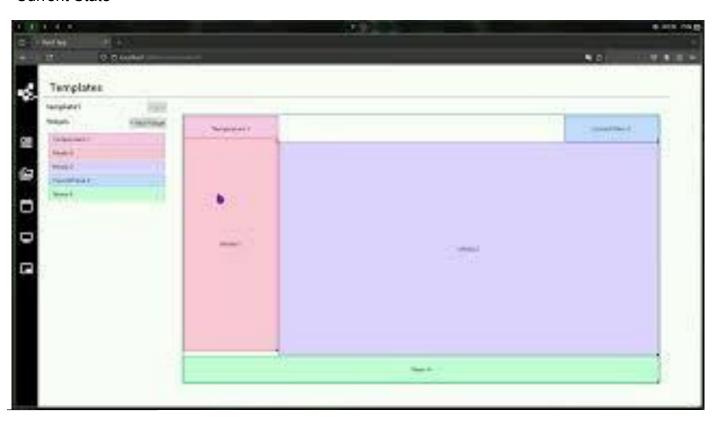

ayer

#### Welcome!

To configure this display please enter this wifi:

SSID: DetiSignage-1f7e59e7

Password: 5eeff3dc

Or use the following QR code



And visit 10.42.0.1:5000/config

# Media Player

# **Current Configuration**



#### Network

| Choc | se a Network: | Vodafone-29A963 | ~ | Password: |  |
|------|---------------|-----------------|---|-----------|--|
| ΜQ   | TT            |                 |   |           |  |
| nost | localhost     |                 |   |           |  |
|      | 1883          |                 |   |           |  |

# MediaPlayer

register\_topic register

username test
password test
name test

transport tcp

default\_template templates/setting\_up.html

## Logging

log\_file application.log
log\_level DEBUG
Update Configuration

### **Current State**





#### **Current State**