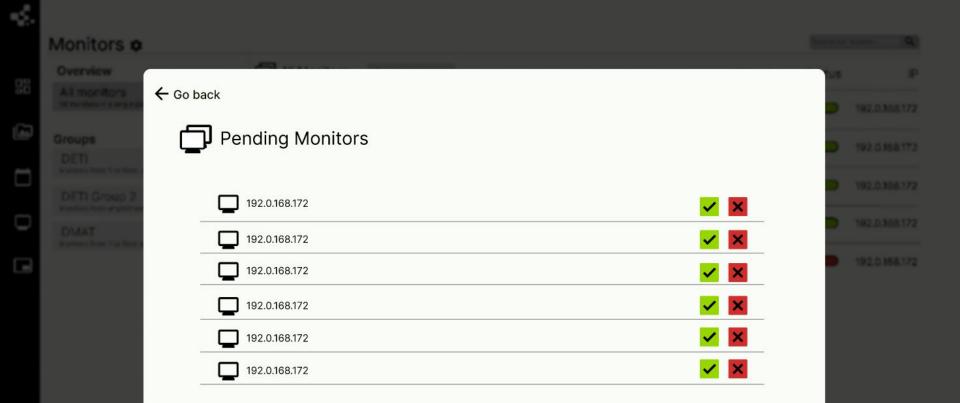

## Monitors 🌣

0

0

0

0

0

Status

| Overview                                                             | All Monitors + Pending Monitors   |
|----------------------------------------------------------------------|-----------------------------------|
| All monitors<br>All monitors in a single place                       | Monitor Room 4.02.13              |
| Groups<br>DETI                                                       | Room 4.01.14                      |
| Monitors from first floor, second and third DETI Group 2             | Room 4.01.14 monitor 2            |
| Monitors from amphitheater IV DMAT Monitors from first floor and bar | Monitor do triangulo das bermudas |