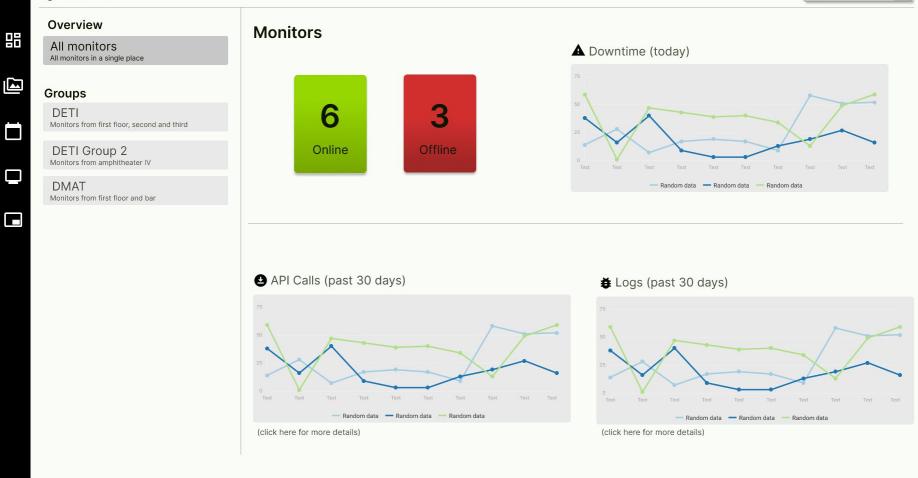

## **Currently viewing Online Monitors**

Search for monitor...

9

Overview

5

All monitors All monitors in a single place

## Groups

DETI Monitors from first floor, second and third

DETI Group 2 Monitors from amphitheater IV

DMAT Monitors from first floor and bar

← Go back

| Name †                           | Group ⁺₊     | IP            |
|----------------------------------|--------------|---------------|
| Monitor located at 4.3.10        | DETI         | 192.0.168.172 |
| Welcome television DETI          | DETI         | 192.0.168.172 |
| Television hall DETI first floor | DETI         | 192.0.168.172 |
| DMAT bar television              | DMAT         | 192.0.168.172 |
| First floor television           | DMAT         | 192.0.168.172 |
| Outdoors display                 | DETI Group 2 | 192.0.168.172 |