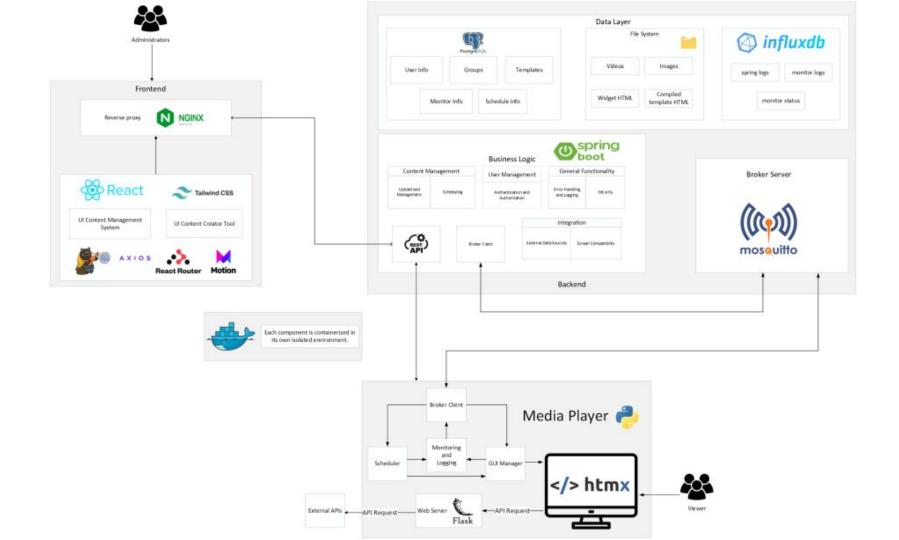

ckpoint 1**

Licenciatura em Engenharia Informática Projeto em Informática 2023-2024 Diogo Silva Miguel Cruzeiro Tomas Victal

107647 107660 109018 João Andrade Pedro Pinho Rafael Vilaça 107969 109986 107476 Checkpoint structure



- What did we do?
- What will we do?
- What were our main problems?
- What are our main problems?
- Are we behind?

Frontend



Figma

Static UI

Local sonarqube

Docker configuration

- What did we do?
- What will we do?
- What were our main problems?
- What are our main problems?
- Are we behind?

Frontend

**•5**.

Backend

Local sonarqube

Docker configuration

Endpoints

Tests

MQTT

Dummy data

Tweak database model and architecture

- What did we do?
- What will we do?
- What were our main problems?
- What are our main problems?
- Are we behind?

Backend





Media Player



Logging

Message protocol

MQTT

OS image

**API** implementation

HTML generator mockup

- What did we do?
- What will we do?
- What were our main problems?
- What are our main problems?
- Are we behind?



### Extras

Set up repositories and backlogs

Start documentation

Start report

User flow diagram

Database model

Weekly meetings, sprints and reports

#### e Welcome Nuno

Q



#### e Welcome Nuno

## **Currently viewing Online Monitors**

Search for monitor...

9

Overview

5

All monitors All monitors in a single place

## Groups

DETI Monitors from first floor, second and third

DETI Group 2 Monitors from amphitheater IV

DMAT Monitors from first floor and bar



← Go back

| Name †                           | Group ⁺₊     | IP            |
|------------------