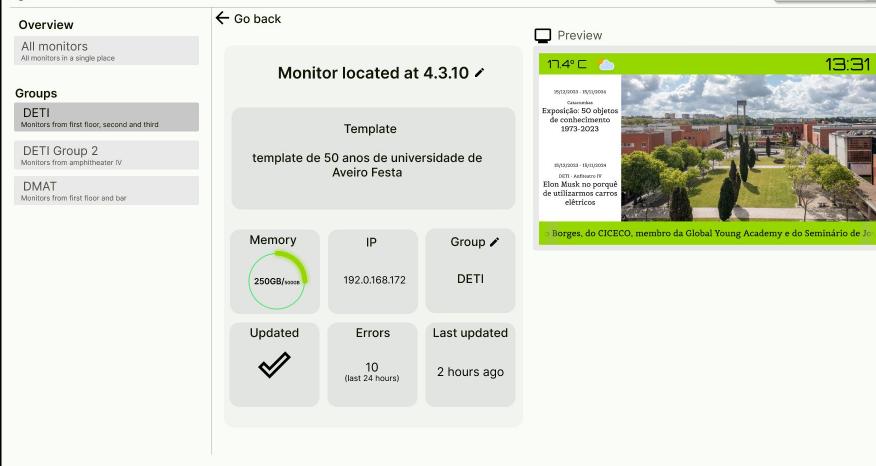

## Groups

DETI Monitors from first floor, second and third

DETI Group 2 Monitors from amphitheater IV

DMAT Monitors from first floor and bar

← Go back

| Name †                           | Group ⁺₊     | IP            |
|----------------------------------|--------------|---------------|
| Monitor located at 4.3.10        | DETI         | 192.0.168.172 |
| Welcome television DETI          | DETI         | 192.0.168.172 |
| Television hall DETI first floor | DETI         | 192.0.168.172 |
| DMAT bar television              | DMAT         | 192.0.168.172 |
| First floor television           | DMAT         | 192.0.168.172 |
| Outdoors display                 | DETI Group 2 | 192.0.168.172 |